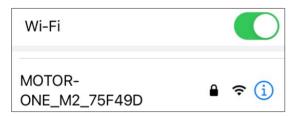

### Step 3

Navigate to the phone settings and turn on Wi-Fi. In the Wi-Fi list, select the name that starts with MOTOR-ONE\_M2\_ XXXXXX. Enter password: motoronedc