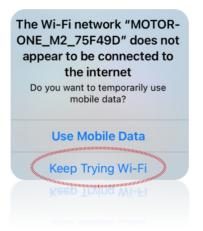

# **Troubleshooting**

- If this message pops up on your phone's screen, select 'Keep Trying Wi-Fi'
- If you are having trouble connecting to the app, first check that your location settings are enabled and then try re-starting the phone.