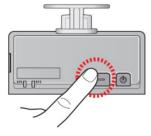

#### Step 4

Press the Wi-fi registration button on the M2 camera. You will hear a voice notification: "standby for the registration of