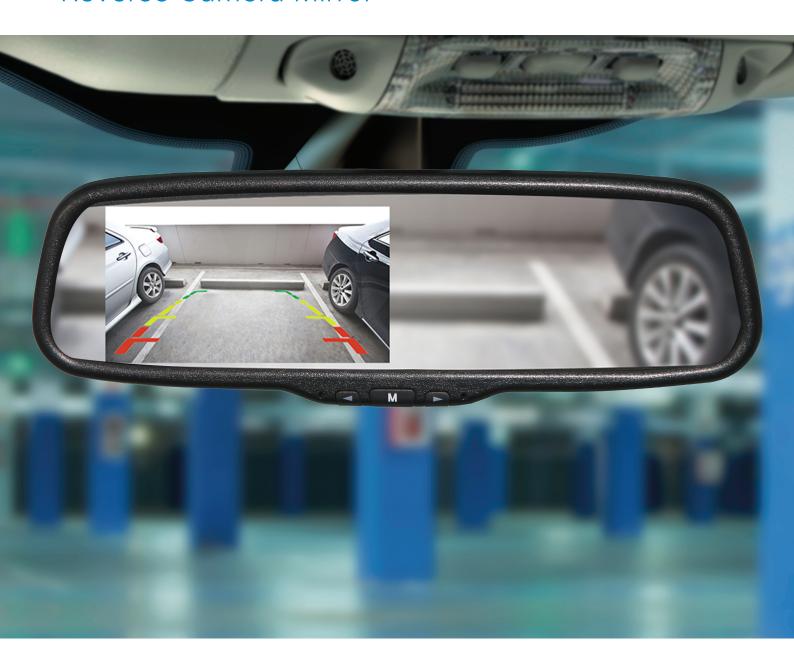

# EYES IN THE BACK OF YOUR HEAD

Reverse Camera Mirror

## REVERSE CAMERA MIRROR

This rear view mirror is designed to show real-time video behind your car. The rear view system automatically starts and displays the video feed when your car is put into reverse. The monitor then automatically switches off when your car is changed out of reverse and the mirror functions like normal with the monitor becoming invisible.

#### **PRODUCT FEATURES**

TFT-LCD Display Screen

Small and discreet camera

- Large and easy to see 4.3 inch screen, with 4.0mm glass and car factory OEM bracket\*.
- High brightness and resolution TFT LCD digital panel.
- Monitor automatically appears on rear view mirror when the car is put into 'reverse' gear.
- Rear view mirror returns to full view, and the LCD screen becomes invisible when the reverse camera monitor is off.
- Features automatic display brightness adjustment, providing excellent picture quality in strong sunlight.
- Optional guidance lines on camera image to help with tight spaces.
- Small and discreet design makes for a subtle safety accessory, perfectly matching modern vehicles.
- Professionally installed by a trained technician.
- Comes with a 3 year nationwide warranty<sup>†</sup>.