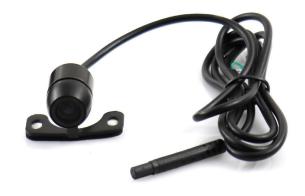

### **DISCREET DESIGN**

Slim camera designed to match modern vehicles

For increased clarity, confidence and peace of mind when reversing.

#### **PRODUCT FEATURES**

TFT-LCD Display Screen

Small and discreet camera

- Large and easy to see 4.3 inch screen, with 4.0mm glass and car factory OEM bracket\*.
- High brightness and resolution TFT LCD digital panel.
- Monitor automatically appears on rear view mirror when the car is put into 'reverse' gear.
- Rear view mirror returns to full view, and the LCD screen becomes invisible when the reverse camera monitor is off.
- Features automatic display brightness adjustment, providing excellent picture quality in strong sunlight.
- Optional guidance lines on camera image to help with tight spaces.
- Small and discreet design makes for a subtle safety accessory, perfectly matching modern vehicles.
- Professionally installed by a trained technician.
- Comes with a 3 year nationwide warranty<sup>†</sup>.