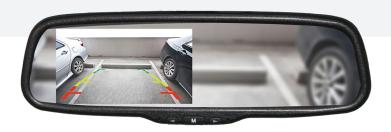

#### HIGH QUALITY MONITOR

Provides excellent picture clarity

#### **PRODUCT FEATURES**

TFT-LCD Display Screen

Small and discreet camera

- Large and easy to see 4.3 inch screen, with 4.0mm glass and car factory OEM bracket\*.
- High brightness and resolution TFT LCD digital panel.
- Monitor automatically appears on rear view mirror when the car is put into 'reverse' gear.
- Rear view mirror returns to full view, and the LCD screen becomes invisible when the reverse camera monitor is off.
- Features automatic display brightness adjustment, providing excellent picture quality in strong sunlight.
- Optional guidance lines on camera image to help with tight spaces.
- Small and discreet design makes for a subtle safety accessory, perfectly matching modern vehicles.
- Professionally installed by a trained technician.
- Comes with a 3 year nationwide warranty<sup>†</sup>.