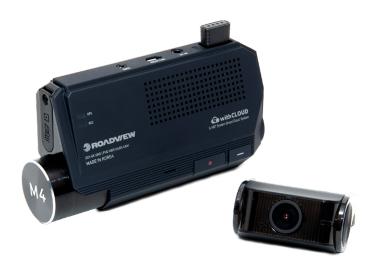

## M4 ROADVIEW DASH CAMERA

Powered by the G-On 4, the M4 Roadview Dash Camera is the ultimate in recording quality, featuring an 8MP SONY™ Starvis Sensor with the latest 4K HDR for increased clarity. Enhance your protection with both front & rear cameras both with wide viewing angles to capture every moment.

## PRODUCT FEATURES

Comes with Ultra-HD "4K" Resolution

- Helps to provide evidence in the event of an accident by recording both video & audio on every drive.
- Premium video quality thanks to the SONY™ STARVIS image sensor in the front camera features Ultra-HD "4K" resolution (3840×2160p) recording.
- The rear camera also features a SONY™ STARVIS image sensor with Full-HD resolution (1920×1080p) recordings.
- HDR (High Dynamic Range) automatically adjusts in extreme light variations helping to maintain optimal exposure.
- Includes a 128GB memory card, which can be removed and plugged into a PC for downloading and sharing videos.
- Wi-Fi enabled for compatible smartphones using the M4 Roadview App, save important videos on the go, or remotely via the Cloud\*.
- GPS for keeping time, date, location and speed information.
- Hidden wiring installation meaning no messy wires.
- Parking mode enabled<sup>†</sup>. Along with Impact Detection and low-voltage battery protection.
- Comes with a 5 year nationwide warranty<sup>‡</sup>.