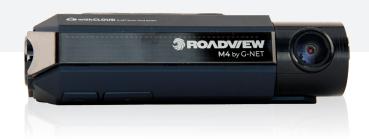

## M4 ROADVIEW DASH CAMERA

Powered by the G-On 4, the M4 Roadview Dash Camera is the ultimate in recording quality, featuring an 8MP SONY™ Starvis Sensor with the latest 4K HDR for increased clarity. Enhance your protection with both front & rear cameras both with wide viewing angles to capture every moment.

## PRODUCT FEATURES

Comes with Ultra-HD "4K" Resolution

- Helps to provide evidence in the event of an accident by recording both video & audio on every drive.
- Premium video quality thanks to the SONY™ STARVIS image sensor in the front camera features Ultra-HD "4K" resolution (3840×2160p) recording.
- The rear camera also features a SONY™ STARVIS image sensor with Full-HD resolution (1920×1080p) recordings.
- HDR (High Dynamic Range) automatically adjusts in extreme light variations helping to maintain optimal exposure.
- Includes a 128GB memory card, which can be removed and plugged into a PC for downloading and sharing videos.
- Wi-Fi enabled for compatible smartphones using the M4 Roadview App, save important videos on the go, or remotely via the Cloud\*.
- GPS for keeping time, date, location and speed information.
- Hidden wiring installation meaning no messy wires.
- Parking mode enabled<sup>†</sup>. Along with Impact Detection and low-voltage battery protection.
- Comes with a 5 year nationwide warranty<sup>‡</sup>.