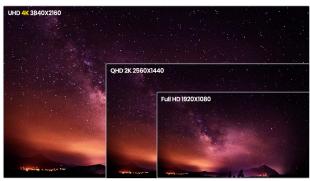

## THE BEST WITH AK QUALITY BECNEN BEST WITH BEST

SONY™ STARVIS SENSORS

Utilising the best image sensors in the industry.

**ULTRA HD QUALITY** 

Ultra-HD '4K' resolution (3840 x 2160px).

**HDR HIGH DYNAMIC RANGE** 

## PRODUCT FEATURES

Comes with Ultra-HD "4K" Resolution

- Helps to provide evidence in the event of an accident by recording both video & audio on every drive.
- Premium video quality thanks to the SONY™ STARVIS image sensor in the front camera features Ultra-HD "4K" resolution (3840×2160p) recording.
- The rear camera also features a SONY™ STARVIS image sensor with Full-HD resolution (1920×1080p) recordings.
- HDR (High Dynamic Range) automatically adjusts in extreme light variations helping to maintain optimal exposure.
- Includes a 128GB memory card, which can be removed and plugged into a PC for downloading and sharing videos.
- Wi-Fi enabled for compatible smartphones using the M4 Roadview App, save important videos on the go, or remotely via the Cloud\*.
- GPS for keeping time, date, location and speed information.
- Hidden wiring installation meaning no messy wires.
- Parking mode enabled<sup>†</sup>. Along with Impact Detection and low-voltage battery protection.
- Comes with a 5 year nationwide warranty<sup>‡</sup>.