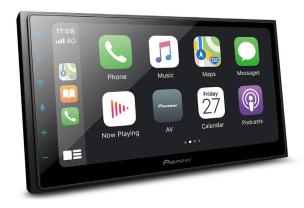

### PRODUCT FEATURES

Large 6.8" Touchscreen

Small and discreet reverse camera (optional)

- Apple CarPlay<sup>™</sup> & Android Auto<sup>™</sup> compatible via cable connection.
- Apple CarPlay™ brings your apps to life all through the display. Listen to your favourite music apps such as Spotify®, make calls, get directions with maps, receive messages and see your calendar all while using the display or voice control.
- Android Auto™ lets you bring the ever-expanding apps into the dash of your car. From either the display or voice command you can make calls, send and receive messages, play music apps or set a destination via Google Maps or Waze.
- Dual Phone connection allows you to simultaneously connect and control 2 smartphones via Bluetooth®. No need to keep changing paired devices over each time you get a call.
- Dual camera inputs allow both reverse and/or front parking cameras (both optional)\* for improved safety (visibility of hazards) and peace of mind, particularly when parking your vehicle or towing.
- Professionally installed by a trained technician.
- Comes with a 3 year nationwide warranty<sup>†</sup>.