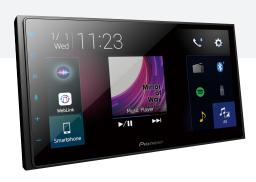

# THE BEST IN APPLE CARPLAY™, ANDROID AUTO™ & BLUETOOTH®

Pioneer 6.8" Touchscreen CarPlay™ System

# PIONEER 6.8" CARPLAY SYSTEM

Stay connected and entertained on every drive with the Pioneer 6.8" Touchscreen Media Player. Boasting a host of entertainment options including Spotify®, USB/FM/AM, and even Bluetooth® music streaming, this is a valuable addition to your car. It also is compatible with Apple CarPlay™, Android Auto™, Bluetooth® and options for dual camera inputs.

### PRODUCT FEATURES

Large 6.8" Touchscreen

Small and discreet reverse camera (optional)

- Apple CarPlay<sup>™</sup> & Android Auto<sup>™</sup> compatible via cable connection.
- Apple CarPlay™ brings your apps to life all through the display. Listen to your favourite music apps such as Spotify®, make calls, get directions with maps, receive messages and see your calendar all while using the display or voice control.
- Android Auto™ lets you bring the ever-expanding apps into the dash of your car. From either the display or voice command you can make calls, send and receive messages, play music apps or set a destination via Google Maps or Waze.
- Dual Phone connection allows you to simultaneously connect and control 2 smartphones via Bluetooth®. No need to keep changing paired devices over each time you get a call.
- Dual camera inputs allow both reverse and/or front parking cameras (both optional)\* for improved safety (visibility of hazards) and peace of mind, particularly when parking your vehicle or towing.
- Professionally installed by a trained technician.
- Comes with a 3 year nationwide warranty<sup>†</sup>.