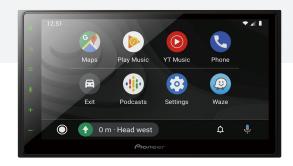

# **ALL-ROUND ENTERTAINMENT**

Connectivity with Apple
CarPlay™ and Android Auto™

### PRODUCT FEATURES

Large 6.8" Touchscreen

Small and discreet reverse camera (optional)

- Apple CarPlay<sup>™</sup> & Android Auto<sup>™</sup> compatible via cable connection.
- Apple CarPlay™ brings your apps to life all through the display. Listen to your favourite music apps such as Spotify®, make calls, get directions with maps, receive messages and see your calendar all while using the display or voice control.
- Android Auto™ lets you bring the ever-expanding apps into the dash of your car. From either the display or voice command you can make calls, send and receive messages, play music apps or set a destination via Google Maps or Waze.
- Dual Phone connection allows you to simultaneously connect and control 2 smartphones via Bluetooth®. No need to keep changing paired devices over each time you get a call.
- Dual camera inputs allow both reverse and/or front parking cameras (both optional)\* for improved safety (visibility of hazards) and peace of mind, particularly when parking your vehicle or towing.
- Professionally installed by a trained technician.
- Comes with a 3 year nationwide warranty<sup>†</sup>.