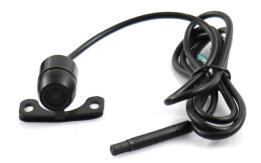

# **DUAL CAMERA INPUTS**

Connect a reverse camera and optional front camera for improved safety

### PRODUCT FEATURES

Large 6.8" Touchscreen

Small and discreet reverse camera (optional)

- Apple CarPlay<sup>™</sup> & Android Auto<sup>™</sup> compatible via cable connection.
- Apple CarPlay™ brings your apps to life all through the display. Listen to your favourite music apps such as Spotify®, make calls, get directions with maps, receive messages and see your calendar all while using the display or voice control.
- Android Auto™ lets you bring the ever-expanding apps into the dash of your car. From either the display or voice command you can make calls, send and receive messages, play music apps or set a destination via Google Maps or Waze.
- Dual Phone connection allows you to simultaneously connect and control 2 smartphones via Bluetooth®. No need to keep changing paired devices over each time you get a call.
- Dual camera inputs allow both reverse and/or front parking cameras (both optional)\* for improved safety (visibility of hazards) and peace of mind, particularly when parking your vehicle or towing.
- Professionally installed by a trained technician.
- Comes with a 3 year nationwide warranty<sup>†</sup>.

### Reverse Camera (Optional)

- Features automatic display brightness adjustment, providing excellent picture quality in strong sunlight.
- Optional guidance lines on camera image to help with tight spaces.
- Professionally installed by a trained technician.
- Comes with a 3 year nationwide warranty<sup>†</sup>.