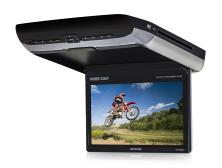

### **ULTIMATE VIEWING**

High resolution LED 10.1" screen to play HD video

## 10.1" ROOFMOUNT DVD PLAYER

Family time on the road just got better! This 10.1" DVD player is roof-mounted for convenience and easy viewing for all passengers in the backseat. Your passengers can enjoy high resolution pictures and movies through either HDMI, USB video or DVD input.

#### PRODUCT FEATURES

Large 10.1" high-resolution LED flip-down display

Console available in three high gloss colour options: Gun Metal Black, Bright Gray, Champagne Gold

- 1.84 million pixel resolution for brilliant picture quality on a 10.1" WSGVA screen with LED display.
- Built-in durable automotive grade DVD/CD player.
- Dual HDMI inputs & dual USB inputs.
- Includes two pairs of fold-flat infrared wireless headphones.
- Multi-function remote control included.
- Built-in LED dome light.
- Top panel controls offer easy accessibility for rear-seat passengers.
- Plug in a USB device to play videos with the most common formats, or use the built-in automotive grade DVD player for your favourite DVDs and MP3 playback.
- The built-in wireless FM transmitter allows audio to be played through the vehicle's audio system, providing a surround sound experience.
- Supported disk media DVD+R/RW/DVD-R/RW/CD-RW.
- Supported USB/ HDMI media AVI/ MPEG/ MP4/ MOV/ FLV/ RMVB/ JPEG (up to 720 × 480 resolution) playback.
- Professionally installed by a trained technician.
- Comes with a 3 year nationwide warranty\*.