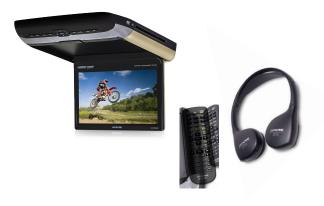

### **ULTIMATE VIEWING**

High resolution LED 10.1" screen to play HD video

### **WIRELESS HEADPHONES**

2 pairs of fold-flat wireless headphones

### **BUILT-IN WIRELESS AUDIO**

FM transmitter plays audio through the vehicle's system

A high quality brand offering high quality entertainment.

#### PRODUCT FEATURES

Large 10.1" high-resolution LED flip-down display

Console available in three high gloss colour options: Gun Metal Black, Bright Gray, Champagne Gold

- 1.84 million pixel resolution for brilliant picture quality on a 10.1" WSGVA screen with LED display.
- Built-in durable automotive grade DVD/CD player.
- Dual HDMI inputs & dual USB inputs.
- Includes two pairs of fold-flat infrared wireless headphones.
- Multi-function remote control included.
- Built-in LED dome light.
- Top panel controls offer easy accessibility for rear-seat passengers.
- Plug in a USB device to play videos with the most common formats, or use the built-in automotive grade DVD player for your favourite DVDs and MP3 playback.
- The built-in wireless FM transmitter allows audio to be played through the vehicle's audio system, providing a surround sound experience.
- Supported disk media DVD+R/RW/DVD-R/RW/CD-RW.
- Supported USB/ HDMI media AVI/ MPEG/ MP4/ MOV/ FLV/ RMVB/ JPEG (up to 720 × 480 resolution) playback.
- Professionally installed by a trained technician.
- Comes with a 3 year nationwide warranty\*.