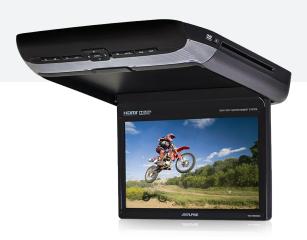

### **ULTIMATE VIEWING**

High resolution LED 10.1" screen to play HD video

## 10.1" ROOFMOUNT DVD PLAYER

Family time on the road just got better! This 10.1" DVD player is roof-mounted for convenience and easy viewing for all passengers in the backseat. Your passengers can enjoy high resolution pictures and movies through either HDMI, USB video or DVD input.

#### PRODUCT FEATURES

Large 10.1" high-resolution LED flip-down display

Console available in three high gloss colour options: Gun Metal Black, Bright Gray, Champagne Gold

- 1.84 million pixel resolution for brilliant picture quality on a 10.1" WSGVA screen with LED display.
- Built-in durable automotive grade DVD/CD player.
- Dual HDMI inputs & dual USB inputs.
- Includes two pairs of fold-flat infrared wireless headphones.
- Multi-function remote control included.
- Built-in LED dome light.
- Top panel controls offer easy accessibility for rear-seat passengers.
- Plug in a USB device to play videos with the most common formats, or use the built-in automotive grade DVD player for your favourite DVDs and MP3 playback.
- The built-in wireless FM transmitter allows audio to be played through the vehicle's audio system, providing a surround sound experience.
- Supported disk media DVD+R/RW/DVD-R/RW/CD-RW.
- Supported USB/ HDMI media AVI/ MPEG/ MP4/ MOV/ FLV/ RMVB/ JPEG (up to 720 × 480 resolution) playback.
- Professionally installed by a trained technician.
- Comes with a 3 year nationwide warranty\*.