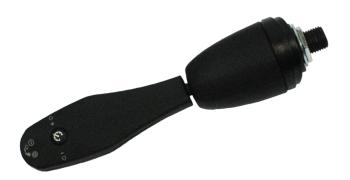

#### PRODUCT FEATURES

- This system can help increase fuel economy by regulating your speed for a smoother drive, and on those longer trips, stop unintentional speed creeping.
- Designed to be easy-to-use, and promote safety and driver comfort and constantly monitors road speed and adjusts accordingly.
- Improved fuel economy as throttle adjustments are minimal.
- OEM Style Stalk switch for factory appearance.
- Safer driving due to the driver being free to concentrate on road conditions rather than constantly monitor speed.
- Fits neatly into the Left or Right hand side of the steering column (vehicle dependent).
- Suitable for four wheel drives, light commercials, and turbo-charged vehicles.
- Suitable for EFT, Carburettor and Diesel engines.
- Suitable for both Automatic & Manual transmissions.
- Fully integrated drive-by-wire Cruise Control System.
- Professionally installed by a trained technician.
- Comes with a 3 year nationwide warranty\*.